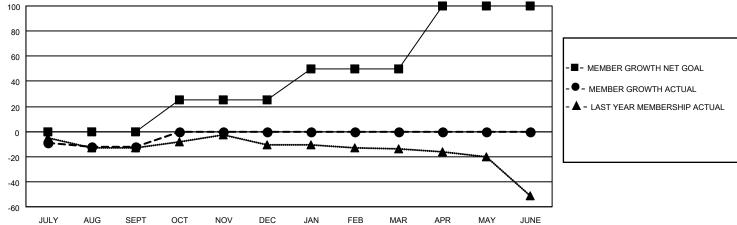

## MONTHLY MEMBERSHIP PROGRESS REPORT

LOCATION ONTARIO District A 9 Results as of: 9/30/2020

| Clubs         |               |             |               | Members               |                        |                         |                                                    |  |
|---------------|---------------|-------------|---------------|-----------------------|------------------------|-------------------------|----------------------------------------------------|--|
|               | RESULTS FOR   | R 2020-2021 |               | RESULTS FOR 2020-2021 |                        |                         |                                                    |  |
| QUARTER       | NEW CLUB GOAL | NEW CLUBS   | DROPPED CLUBS | QUARTER MEM           | BER GROWTH NET<br>GOAL | MEMBER GROWTH<br>ACTUAL | DROPPED<br>MEMBERS ACTUAL<br>(including transfers) |  |
| JULY/AUG/SEPT | 0             | 0           | 0             | JULY/AUG/SEPT         | 0                      | 14                      | 22                                                 |  |
| OCT/NOV/DEC   | 0             | 0           | 0             | OCT/NOV/DEC           | 25                     | 0                       | 0                                                  |  |
| JAN/FEB/MAR   | 1             | 0           | 0             | JAN/FEB/MAR           | 25                     | 0                       | 0                                                  |  |
| APR/MAY/JUNE  | 0             | 0           | 0             | APR/MAY/JUNE          | 50                     | 0                       | 0                                                  |  |